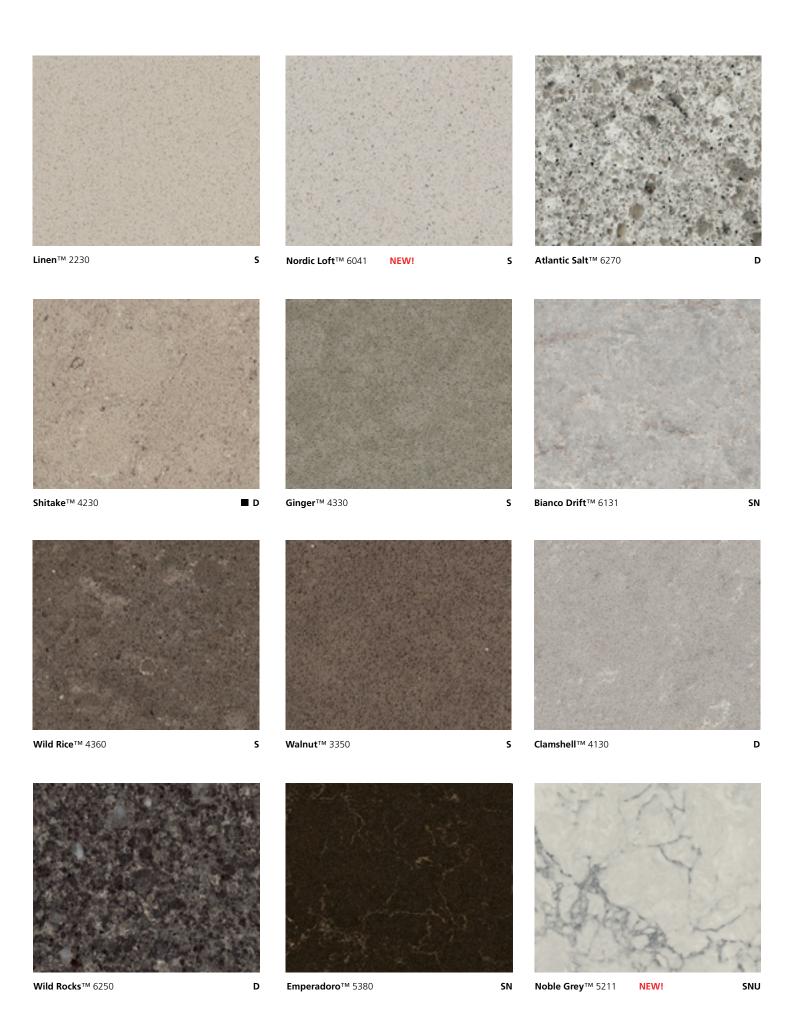

## Design freedom. Endless possibilities.

Combining the beauty and strength of quartz – one of nature's strongest minerals, Caesarstone® quartz surfaces retain the cool, tactile qualities of natural stone yet are resistant to stains, scratches and are easy to clean.

With so many stunning designs to choose from, there's always a Caesarstone® surface for your kitchen, bathroom & more.

Caesarstone's online photo gallery and Visualiser tool are an ideal way to explore different colour and design ideas.

## **Caesarstone** Collection

Edge Profiles. Caesarstone® recommends a minimum radius of 3-4mm on any edge or profile detail for optimal strength and durability.