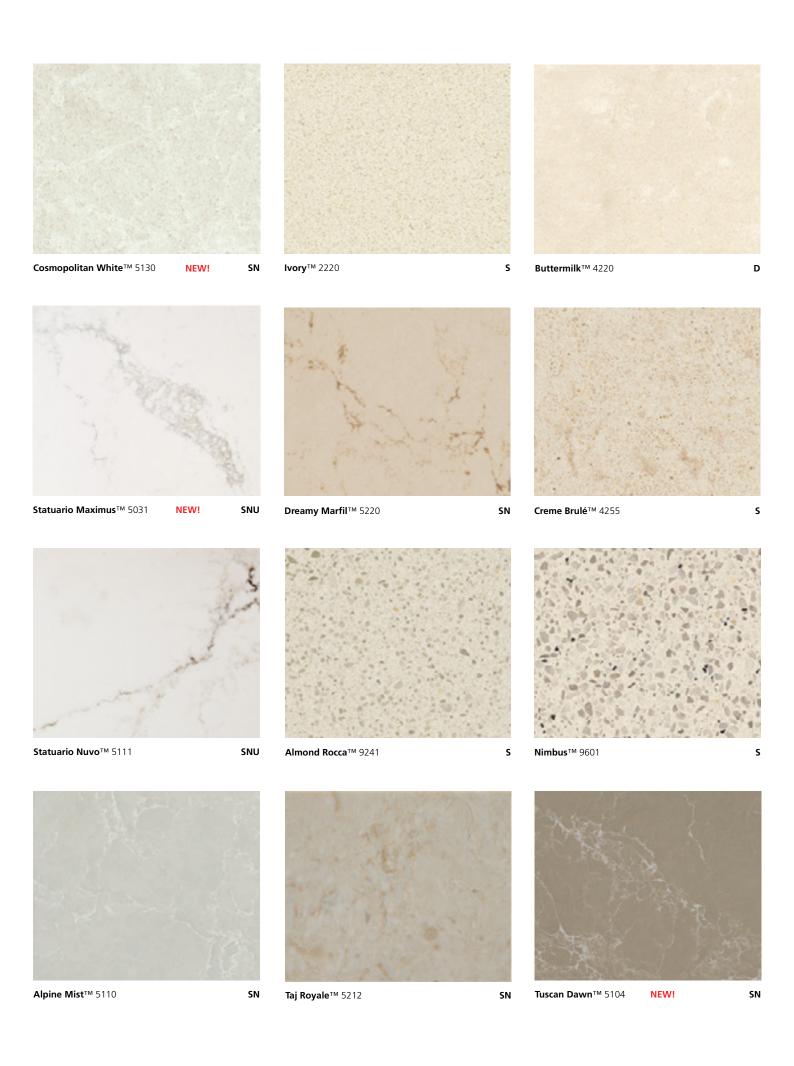

## Design freedom. Endless possibilities.

Combining the beauty and strength of quartz – one of nature's strongest minerals, Caesarstone® quartz surfaces retain the cool, tactile qualities of natural stone yet are resistant to stains, scratches and are easy to clean.

With so many stunning designs to choose from, there's always a Caesarstone® surface for your kitchen, bathroom & more.

Caesarstone's online photo gallery and Visualiser tool are an ideal way to explore different colour and design ideas.

## **Caesarstone** Collection

Edge Profiles. Caesarstone® recommends a minimum radius of 3-4mm on any edge or profile detail for optimal strength and durability.