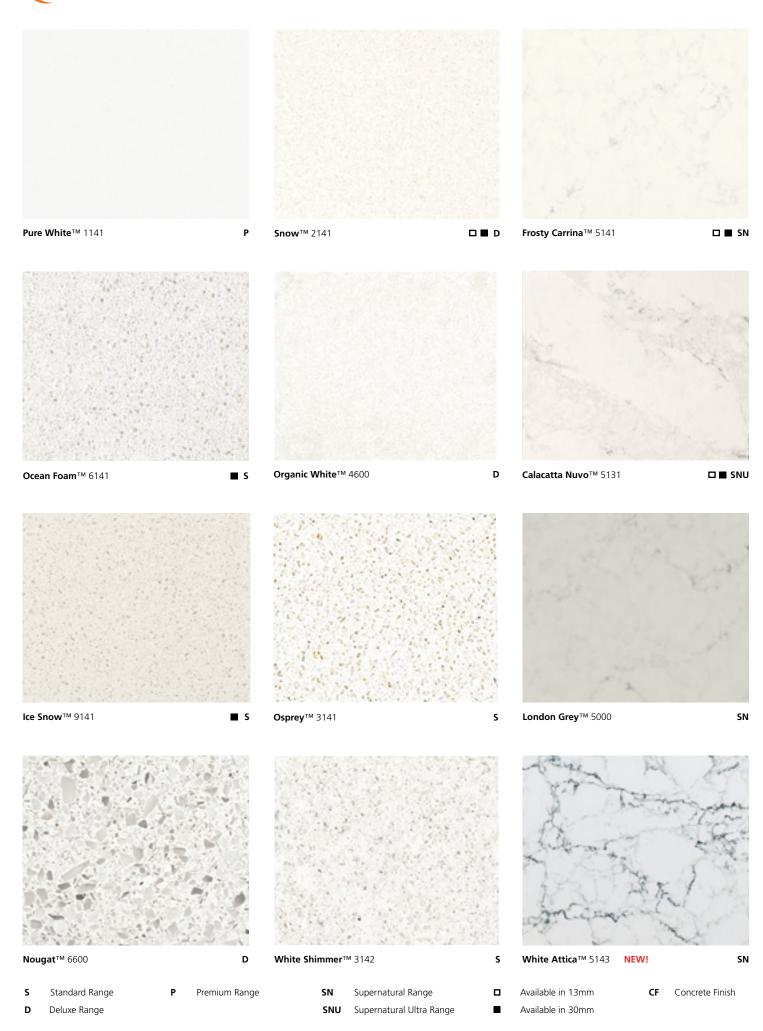

## Design freedom. Endless possibilities.

Combining the beauty and strength of quartz – one of nature's strongest minerals, Caesarstone® quartz surfaces retain the cool, tactile qualities of natural stone yet are resistant to stains, scratches and are easy to clean.

With so many stunning designs to choose from, there's always a Caesarstone® surface for your kitchen, bathroom & more.

Caesarstone's online photo gallery and Visualiser tool are an ideal way to explore different colour and design ideas.

## **Caesarstone** Collection

Edge Profiles. Caesarstone® recommends a minimum radius of 3-4mm on any edge or profile detail for optimal strength and durability.