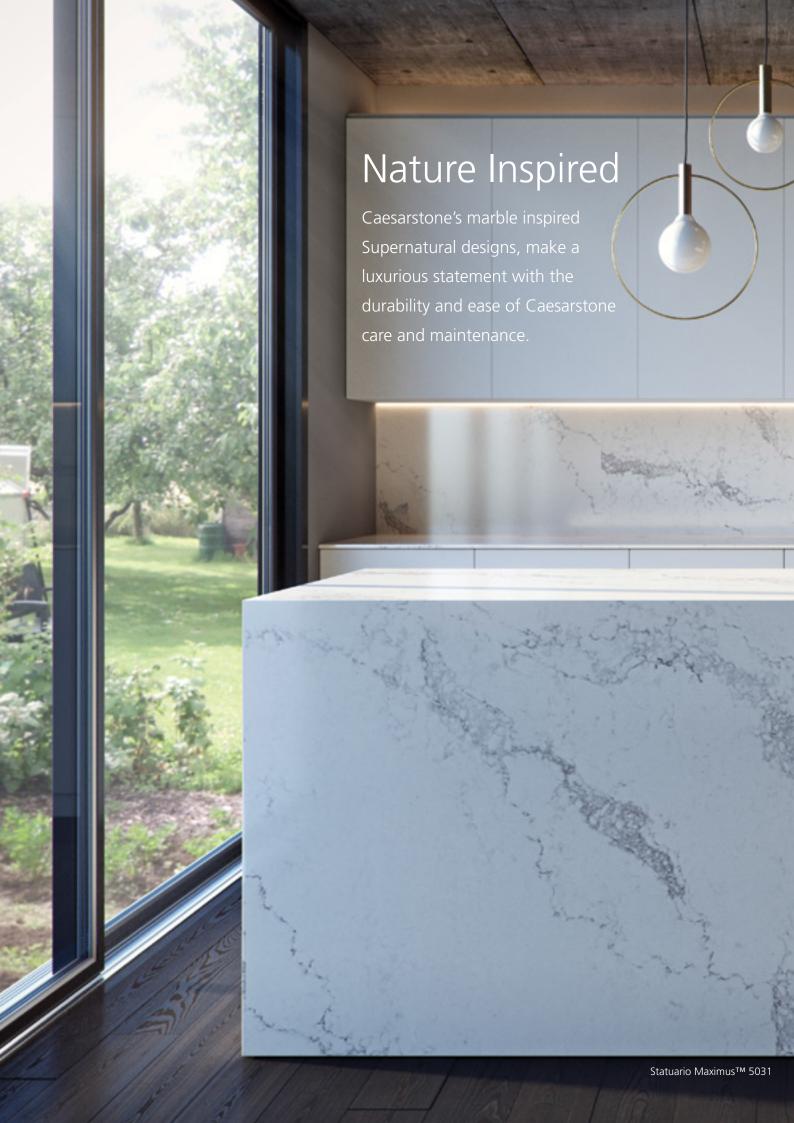

## Design freedom. Endless possibilities.

Combining the beauty and strength of quartz – one of nature's strongest minerals, Caesarstone® quartz surfaces retain the cool, tactile qualities of natural stone yet are resistant to stains, scratches and are easy to clean.

With so many stunning designs to choose from, there's always a Caesarstone® surface for your kitchen, bathroom & more.

Caesarstone's online photo gallery and Visualiser tool are an ideal way to explore different colour and design ideas.