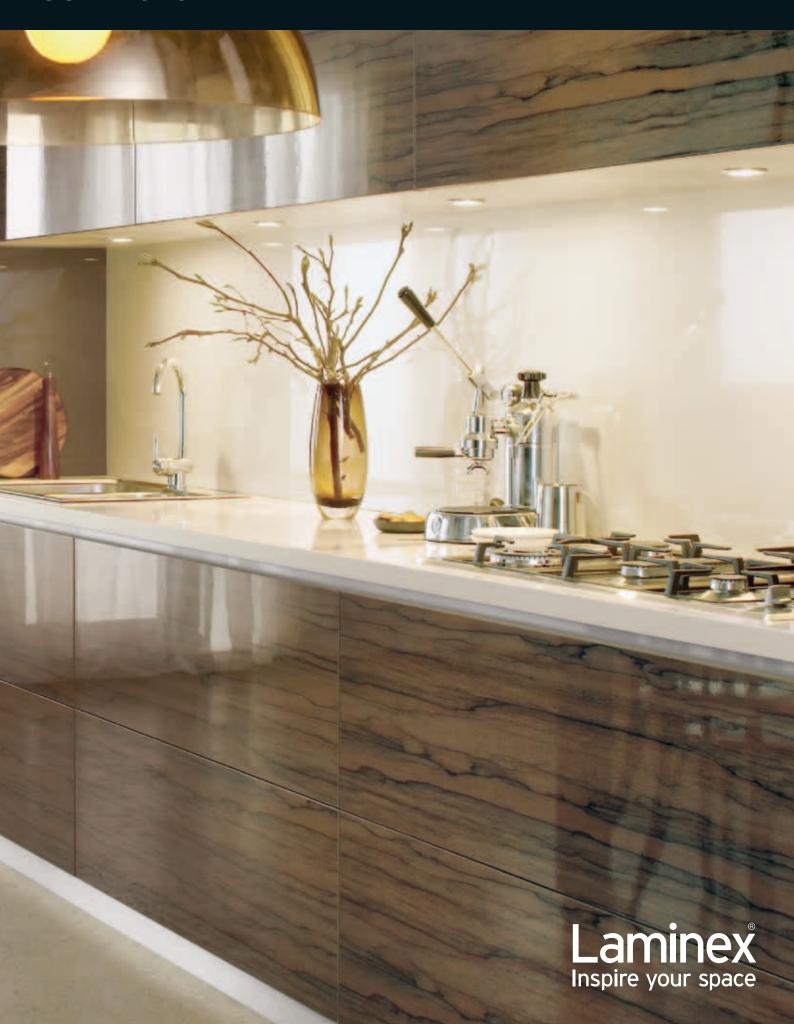

# LAMINEX® CRYSTALGLOSS® SURFACES

Laminex® CrystalGloss® surfaces represent the essence of European style, offering a choice of superb high gloss finishes. Their deep high lustre perfectly complements the vast Laminex range of surfaces. There are two CrystalGloss surface options. The CrystalGloss Clear range brings a luxurious high gloss finish to 28 existing

decors in the Laminex Colour Palette, including solids, patterns and woodgrains. The CrystalGloss Metallic range features 12 exclusive and opulent metallic finishes, delivered through the latest in automotive paint finish technology. CrystalGloss surfaces are ideal for vertical applications such as cabinet doors, drawers, wall linings and larger feature panels. Utilising the latest in high gloss coating technologies, they bring a superior look to both residential and commercial spaces and come with the reassurance of a 7 year limited warranty.\*

## HIGH GLOSS FINISH = LUSTROUS APPEAL = 28 INSPIRED DECORS = 12 RICH METALLICS

Cover and inside: upper and lower cupboard doors and panels in Laminex CrystalGloss Seductive Limba. Benchtop in Laminex Freestyle Sea Salt. Splashback in Argente Perle and the kick rail is Laminex Innovations Brushed Platinum. Vertical cupboards in Laminex CrystalGloss Crystal Anthracite. Accessories: sink and tap by Oliveri, oven and cooktop by Fisher & Paykel.