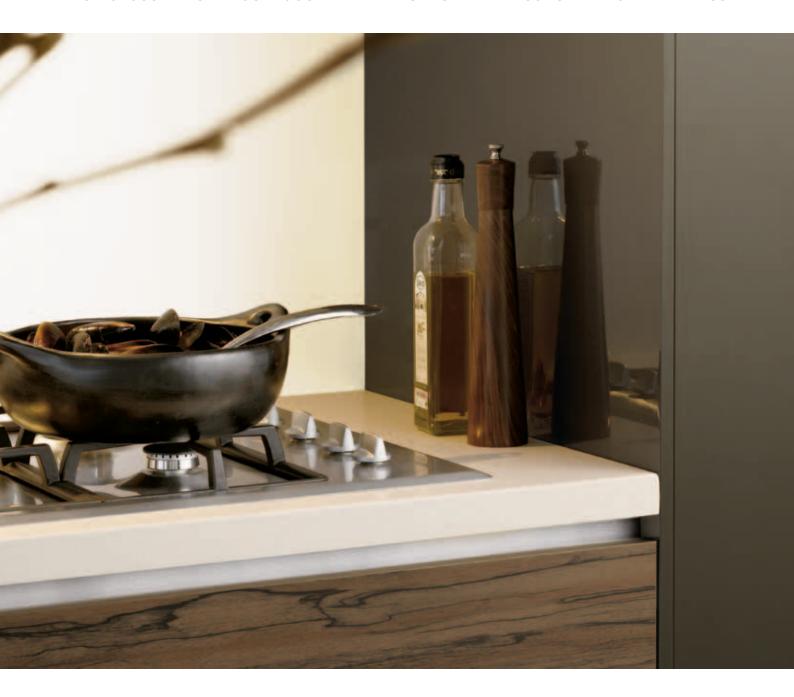

# LAMINEX® CRYSTALGLOSS® SURFACES

Laminex® CrystalGloss® surfaces represent the essence of European style, offering a choice of superb high gloss finishes. Their deep high lustre perfectly complements the vast Laminex range of surfaces. There are two CrystalGloss surface options. The CrystalGloss Clear range brings a luxurious high gloss finish to 28 existing

decors in the Laminex Colour Palette, including solids, patterns and woodgrains. The CrystalGloss Metallic range features 12 exclusive and opulent metallic finishes, delivered through the latest in automotive paint finish technology. CrystalGloss surfaces are ideal for vertical applications such as cabinet doors, drawers, wall linings and larger feature panels. Utilising the latest in high gloss coating technologies, they bring a superior look to both residential and commercial spaces and come with the reassurance of a 7 year limited warranty.\*

## HIGH GLOSS FINISH = LUSTROUS APPEAL = 28 INSPIRED DECORS = 12 RICH METALLICS

Cover and inside: upper and lower cupboard doors and panels in Laminex CrystalGloss Seductive Limba. Benchtop in Laminex Freestyle Sea Salt. Splashback in Argente Perle and the kick rail is Laminex Innovations Brushed Platinum. Vertical cupboards in Laminex CrystalGloss Crystal Anthracite. Accessories: sink and tap by Oliveri, oven and cooktop by Fisher & Paykel.