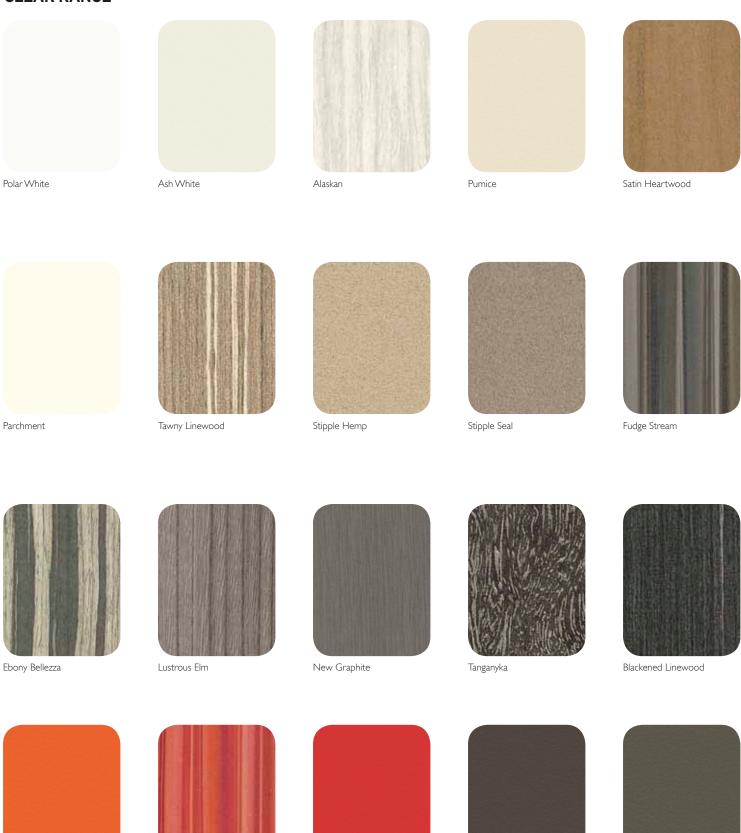

# LAMINEX® CRYSTALGLOSS® SURFACES

Laminex® CrystalGloss® surfaces represent the essence of European style, offering a choice of superb high gloss finishes. Their deep high lustre perfectly complements the vast Laminex range of surfaces. There are two CrystalGloss surface options. The CrystalGloss Clear range brings a luxurious high gloss finish to 28 existing

decors in the Laminex Colour Palette, including solids, patterns and woodgrains. The CrystalGloss Metallic range features 12 exclusive and opulent metallic finishes, delivered through the latest in automotive paint finish technology. CrystalGloss surfaces are ideal for vertical applications such as cabinet doors, drawers, wall linings and larger feature panels. Utilising the latest in high gloss coating technologies, they bring a superior look to both residential and commercial spaces and come with the reassurance of a 7 year limited warranty.\*