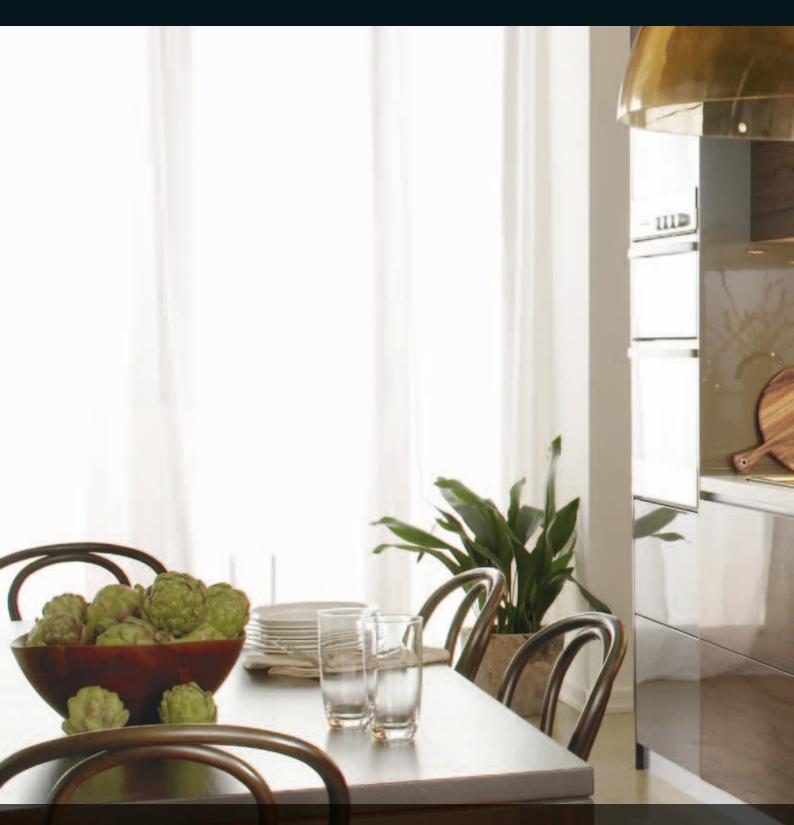

## HIGH GLOSS FINISH = LUSTROUS APPEAL = 28 INSPIRED DECORS = 12 RICH METALLICS

Cover and inside: upper and lower cupboard doors and panels in Laminex CrystalGloss Seductive Limba. Benchtop in Laminex Freestyle Sea Salt. Splashback in Argente Perle and the kick rail is Laminex Innovations Brushed Platinum. Vertical cupboards in Laminex CrystalGloss Crystal Anthracite. Accessories: sink and tap by Oliveri, oven and cooktop by Fisher & Paykel.