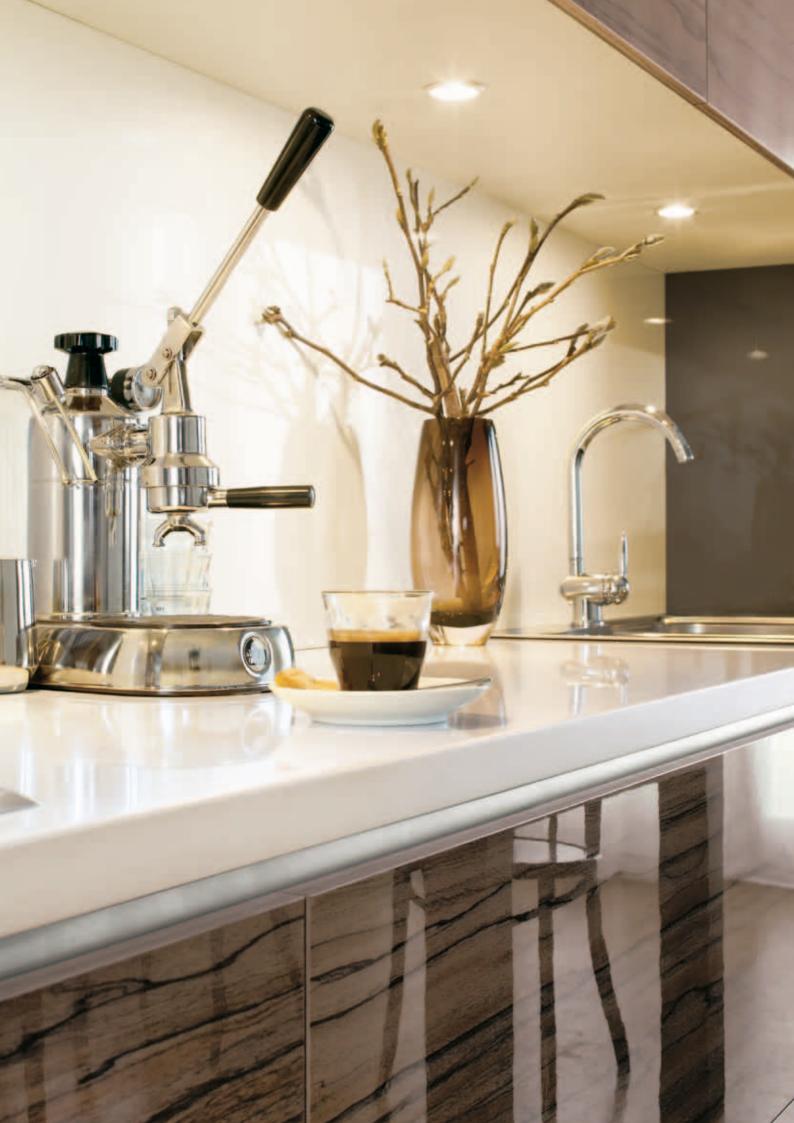

# LAMINEX® CRYSTALGLOSS® SURFACES

Laminex® CrystalGloss® surfaces represent the essence of European style, offering a choice of superb high gloss finishes. Their deep high lustre perfectly complements the vast Laminex range of surfaces. There are two CrystalGloss surface options. The CrystalGloss Clear range brings a luxurious high gloss finish to 28 existing

decors in the Laminex Colour Palette, including solids, patterns and woodgrains. The CrystalGloss Metallic range features 12 exclusive and opulent metallic finishes, delivered through the latest in automotive paint finish technology. CrystalGloss surfaces are ideal for vertical applications such as cabinet doors, drawers, wall linings and larger feature panels. Utilising the latest in high gloss coating technologies, they bring a superior look to both residential and commercial spaces and come with the reassurance of a 7 year limited warranty.\*

## HIGH GLOSS FINISH = LUSTROUS APPEAL = 28 INSPIRED DECORS = 12 RICH METALLICS

Cover and inside: upper and lower cupboard doors and panels in Laminex CrystalGloss Seductive Limba. Benchtop in Laminex Freestyle Sea Salt. Splashback in Argente Perle and the kick rail is Laminex Innovations Brushed Platinum. Vertical cupboards in Laminex CrystalGloss Crystal Anthracite. Accessories: sink and tap by Oliveri, oven and cooktop by Fisher & Paykel.