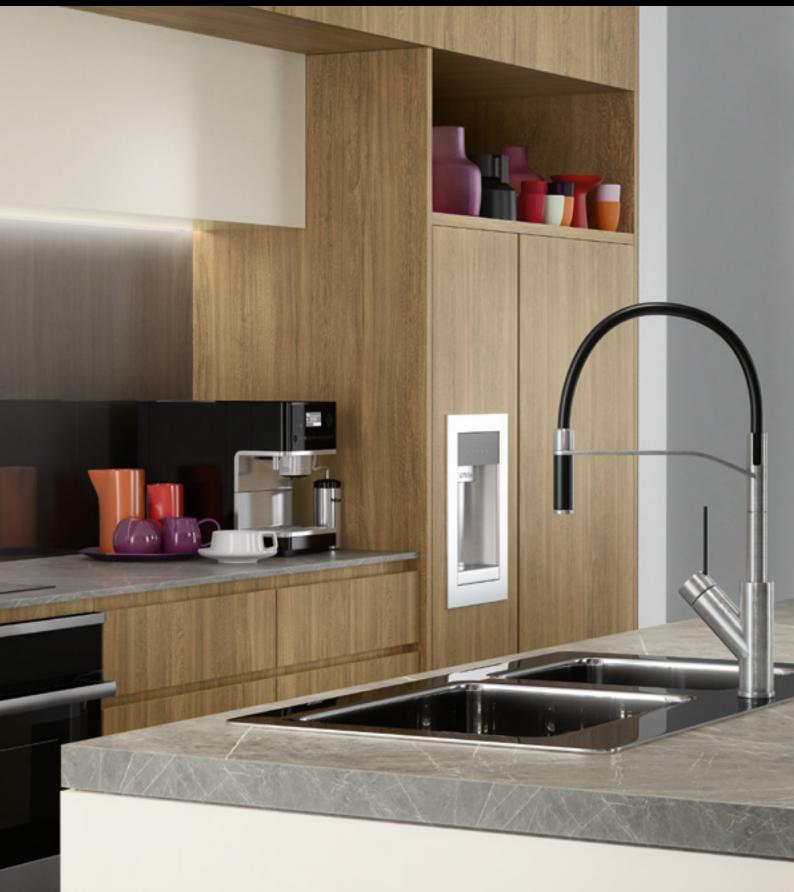

# LAMINEX<sup>®</sup> COLOUR PALETTE

Reimagine the possibilities with the Laminex<sup>®</sup> Colour Palette range. With hundreds of design-leading decors to choose from, including solid colours, patterns, stone and woodgrains, you have all the inspiration you need to turn your vision into a stunning reality. And to help you create the space of your dreams, the Laminex Colour Palette is fully integrated throughout the entire Laminex range. So whether it's benchtops, doors, drawers, or panels, it's never been easier to take any space from ordinary to unexpectedly brilliant.

# **BENCHTOP OPTIONS**

Laminex sets the benchmark for benchtop solutions. With hundreds of inspirational decors integrating beautifully with an extensive range of Laminex doors and panels, Laminex benchtops are hardwearing, easy to clean and maintain and built to last.

# DOOR AND PANEL OPTIONS

Laminex doors and panels come in an inspirational selection of colours, textures, patterns and finishes, which complement the full Laminex range.

Laminex Melamine Doors and Panels Hundreds of inspirational decors to choose from, including solid colours, patterns and woodgrains.