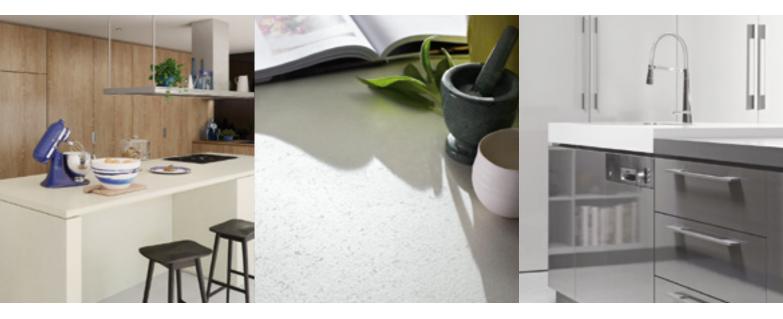

# **BENCHTOP OPTIONS**

Laminex sets the benchmark for benchtop solutions. With hundreds of inspirational decors integrating beautifully with an extensive range of Laminex doors and panels, Laminex benchtops are hardwearing, easy to clean and maintain and built to last.

**Laminex Laminates** Available in every design and colour from the Laminex Colour Palette.

Laminex Squareform<sup>®</sup> Benchtops The look of a stone slab with the practical benefits of a laminate.

Laminex DiamondGloss<sup>®</sup> Surfaces A high gloss laminate with brilliant lustre and exceptional scuff resistance.

Laminex 180fx<sup>®</sup> Surfaces An unprecedented large-scale design that captures the look of natural stone.

Laminex Multipurpose Compact Laminate A strong moisture-resistant self-supporting panel, boasting a distinct black core.

**Laminex Impressions<sup>™</sup> Nuance Finish** A realistic alternative to Timber Veneer that adds dimension, light and style to woodgrains and linear patterns.

Laminex Impressions<sup>™</sup> Spark Finish A textured look that adds depth, dimension and shimmer to stone patterns and solid colours.