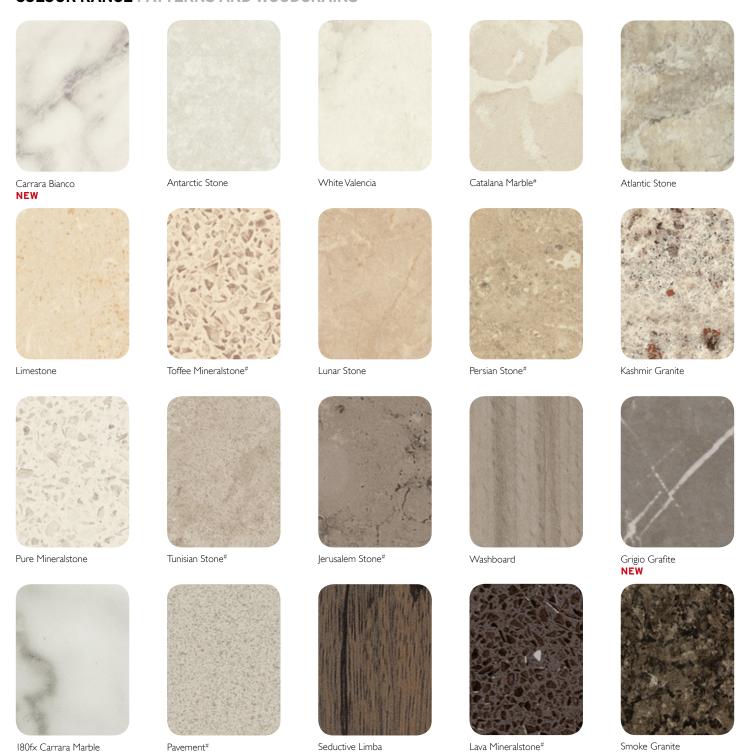

rara Marble
and drawers in Laminex Impressions Polar White Nuance finish. Fridge and pantry doors in Laminex Impressions Espresso Ligna Nuance finish. Splashback in Laminex Metaline

Diamond Ice and rangehood surround in Laminex Colour Palette Polar White. Featured items: Spectra gunmetal sink by Oliveri. ABOVE LEFT Island benchtop and panels in

Laminex DiamondGloss Lunar Stone with 43 × 2mm matching acrylic edging. Rear benchtop, cupboard doors, oven surround and shelves in Laminex Colour Palette Dansk Maple.

Feature wall in Laminex Colour Palette Juicy. Pantry doors in Laminex Colour Palette Dansk Maple with bespoke handles.

<sup>\*</sup>Please obtain a copy of the Laminex DiamondGloss surfaces 7 year limited warranty from laminex.com.au.

## **COLOUR RANGE PATTERNS AND WOODGRAINS**





## **COLOUR RANGE SOLIDS**





For a sample call 1800 002 204. For more information visit laminex.com.au or call 132 136.

Laminex DiamondGloss surfaces are marketed and distributed by Laminex Group Pty Limited ABN 98 004 093 092, trading as Laminex. In some cases, Laminex uses computer generated imagery (CGI) to provide graphical representations of our products where actual photos are not available. The colours and finishes of the products featured within all Laminex imagery are as close to the Laminex range as CGI, photographic lighting and our printing processes allow. Different camera angles, although not designed to be misleading, can sometimes distort actual size and distances. Laminex DiamondGloss surfaces are no different than any other material in that darker colours will alw