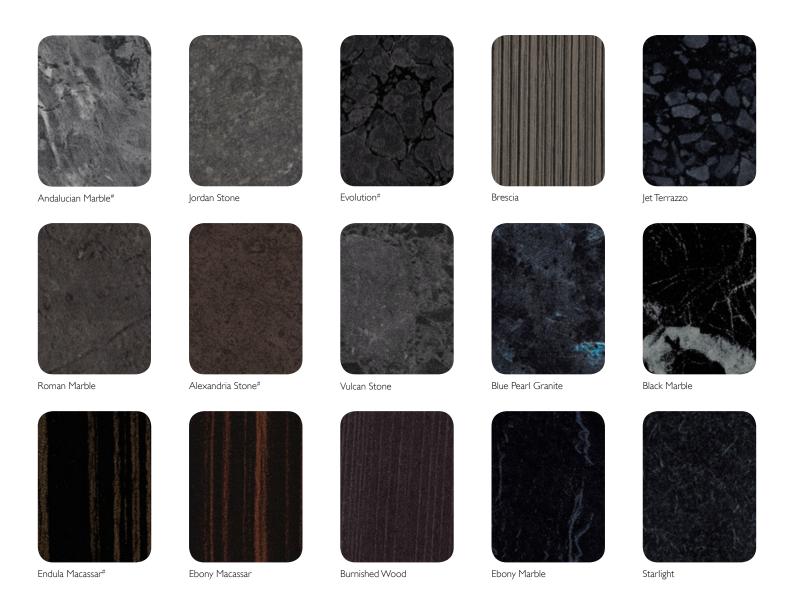

ra Marble
and drawers in Laminex Impressions Polar White Nuance finish. Fridge and pantry doors in Laminex Impressions Espresso Ligna Nuance finish. Splashback in Laminex Metaline

Diamond Ice and rangehood surround in Laminex Colour Palette Polar White. Featured items: Spectra gunmetal sink by Oliveri. ABOVE LEFT Island benchtop and panels in

Laminex DiamondGloss Lunar Stone with 43 × 2mm matching acrylic edging. Rear benchtop, cupboard doors, oven surround and shelves in Laminex Colour Palette Dansk Maple.

Feature wall in Laminex Colour Palette Juicy. Pantry doors in Laminex Colour Palette Dansk Maple with bespoke handles.

<sup>\*</sup>Please obtain a copy of the Laminex DiamondGloss surfaces 7 year limited warranty from laminex.com.au.

## **COLOUR RANGE PATTERNS AND WOODGRAINS**





## **COLOUR RANGE SOLIDS**





For a sample call 1800 002 204. For more information visit laminex.com.au or call 132 136.

Laminex DiamondGloss surfaces are marketed and distributed by Laminex Group Pty Limited ABN 98 004 093 092, trading as Laminex. In some cases, Laminex uses computer generated imagery (CGI) to provide graphical representations of our products where actual photos are not available. The colours and finishes of the products featured within all Laminex imagery are as close to the Laminex range as CGI, photographic lighting and our printing processes allow. Different camera angles, although not designed to be misleading, can sometimes distort actual size and distances. Laminex DiamondGloss surfaces are no different than any other material in that darker colours will alway