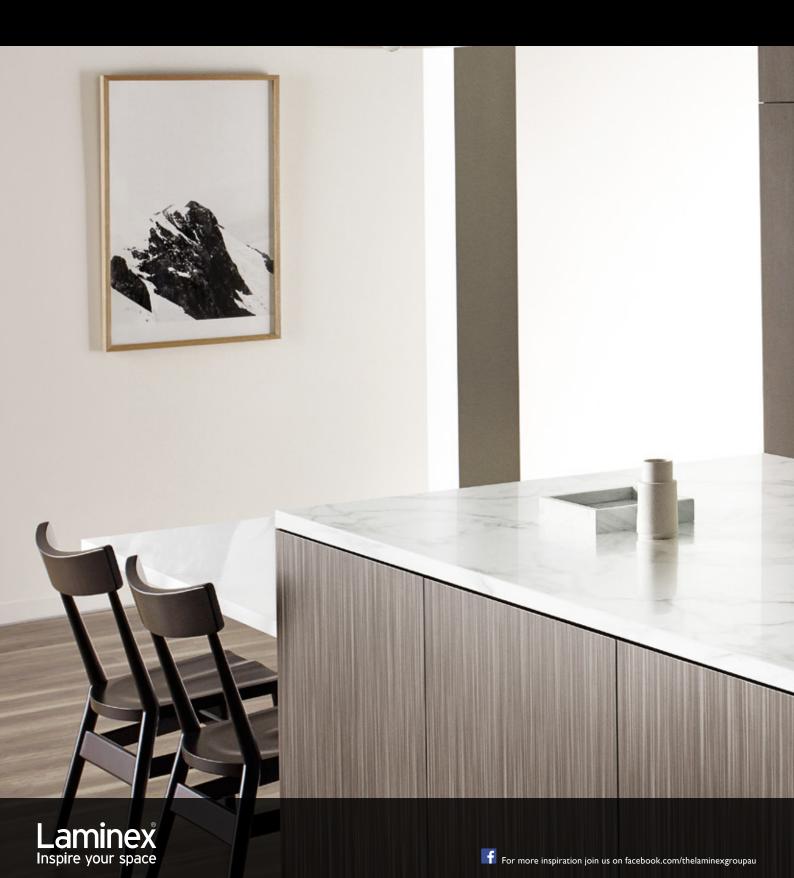

## HIGH GLOSS FINISH = STONE AND WOODGRAIN PATTERNS = RANGE OF MATCHING EDGING

COVER AND ABOVE RIGHT Island benchtop in Laminex DiamondGloss 180fx Carrara Marble with 43 × 2mm matching acrylic edging, panels in Laminex Colour Palette