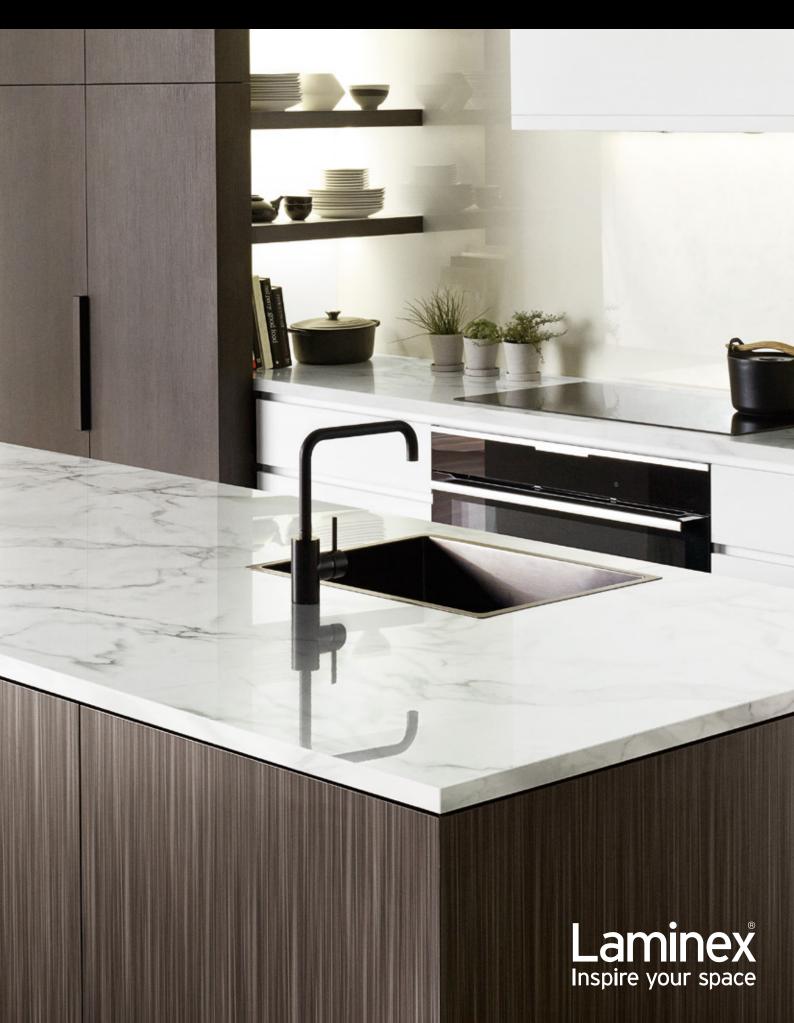

## HIGH GLOSS FINISH = STONE AND WOODGRAIN PATTERNS = RANGE OF MATCHING EDGING

COVER AND ABOVE RIGHT Island benchtop in Laminex DiamondGloss 180fx Carrara Marble with 43 × 2mm matching acrylic edging, panels in Laminex Colour Palette

Fudge Stream and side table in Laminex DiamondGloss Polar White with 43 × 2mm matching acrylic edging. Rear benchtop in Laminex DiamondGloss 180fx Carrara Marble
and drawers in Laminex Impressions Polar White Nuance finish. Fridge and pantry doors in Laminex Impressions Espresso Ligna Nuance finish. Splashback in Laminex Metaline

Diamond Ice and rangehood surround in Laminex Colour Palette Polar White. Featured items: Spectra gunmetal sink by Oliveri. ABOVE LEFT Island benchtop and panels in

Laminex DiamondGloss Lunar Stone with 43 × 2mm matching acrylic edging. Rear benchtop, cupboard doors, oven surround and shelves in Laminex Colour Palette Dansk Maple.