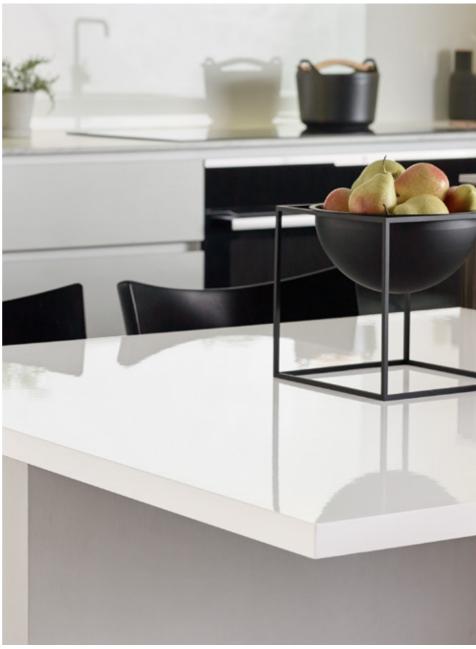

## HIGH GLOSS FINISH = STONE AND WOODGRAIN PATTERNS = RANGE OF MATCHING EDGING

COVER AND ABOVE RIGHT Island benchtop in Laminex DiamondGloss 180fx Carrara Marble with 43 × 2mm matching acrylic edging, panels in Laminex Colour Palette